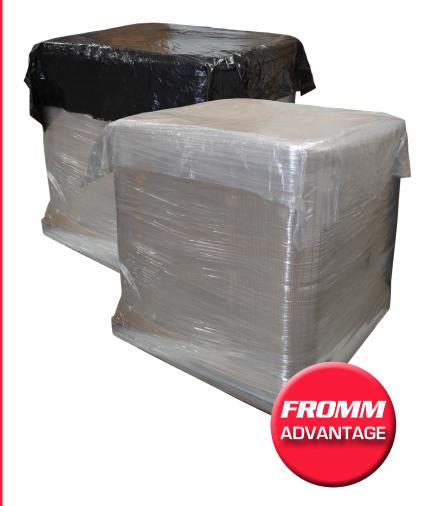

## **Pallet Topsheets**

Topsheet are a great extra item, used to protect goods in transit. If pallets are to be wrapped for transport or storage, the addition of a topsheet represents either a dust proof or water proof solution for the top of the pallet. FROMM topsheets are readily available on a roll, made to suit the Australian market.

## **Specifications**

Product Code: 3800.00 - clear

3830.09 - black

Dimensions: 1680 x 1680

Roll Quantity: 200 sheets/roll

## 🛊 Features

- Clear or black plastic sheet
- Protection from atmosphere for storage or transport
- 200 perforated sheets on a roll
- Can be used by hand or machine

## Benefits

- Folded sheets so they open to 1680mm
- Protect from dust or moisture
- Cost effective
- Easy to use
- Available in clear or black

Australia Wide

T 1800 023 890

E info@fromm-pack.com.au W www.fromm-pack.com.au