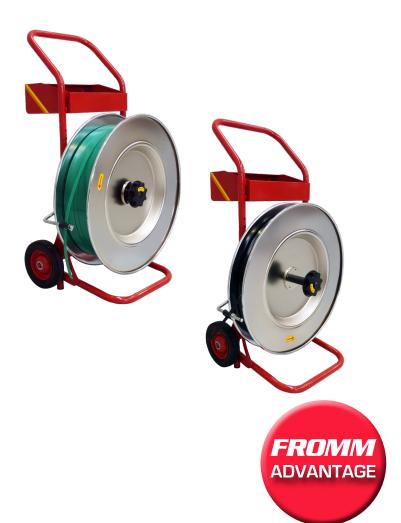

## Plastic (PET) and Steel Strap Dispenser

Plastic (PET) and Steel Strap
Dispenser featuring a unique strap
breaking system.

The FROMM Plastic (PET) and Steel Strap
Dispenser is a sturdy dispenser designed to
withstand the tough conditions of any
warehouse. The ideal solution to keeping your
work environment safe & tidy by reducing
tripping hazards. Can be used for PET or Rope
wound steel strapping.

Features include a unique strap breaking system that prevents over runs & keeps strap in control at all times.

## **★** Features

- Sturdy steel frame
- Large rubber wheels
- Storage tray for strapping tool
- Brake
- Easy load for strapping
- Polyester strap or steel rope strap

## **+** Benefits

- Ideal for moving around the yard or factory
- Strap and strapping tool stay together
- Strapping wont unwind

**Australia Wide** T 1800 023 890

E info@fromm-pack.com.au

W www.fromm-pack.com.au