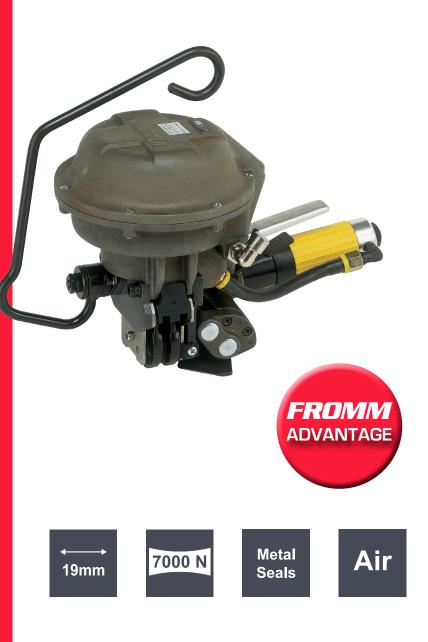

# FROMM A482 Pneumatic Powered Steel Strapping Tool

The FROMM A482 Pneumatic Powered Steel Strapping Tool is the ideal pneumatic steel strapping tool for round packages. Robust, reliable, simple & cost effective, the A482 is ideally used to strap any package with small surface areas.

### ★ Features

- Pneumatic pusher type combination tool
- Double notch seal
- Suspension bracket included

## 🕂 Benefits

- Ideal for metals industry
- All in one tension, seal and cut
- Robust and reliable
- Long life wear parts
- FROMM 2 year warranty

#### Sealing Type:

Metal seals

| <b>Strap Specification:</b><br>Width (mm):<br>Thickness (mm): | 19<br>0.63-0.90 |
|---------------------------------------------------------------|-----------------|
| Power Supply:                                                 |                 |
| Pneumatic power<br>Max, Air Pressure (bar):                   | 6               |
| Max. PSI:                                                     | 87              |
|                                                               | 07              |
| Air Consumption:                                              |                 |
| Tensioning: 3.5 NI uncompressed air/sec                       |                 |
| Sealing: 7.7NI uncompressed air/sec                           |                 |
| Max. pressure drop of 0.5 bar/7.25 psi                        |                 |
| Operating Conditions:                                         |                 |
| Temperature range (°C):                                       | -10 - +45       |