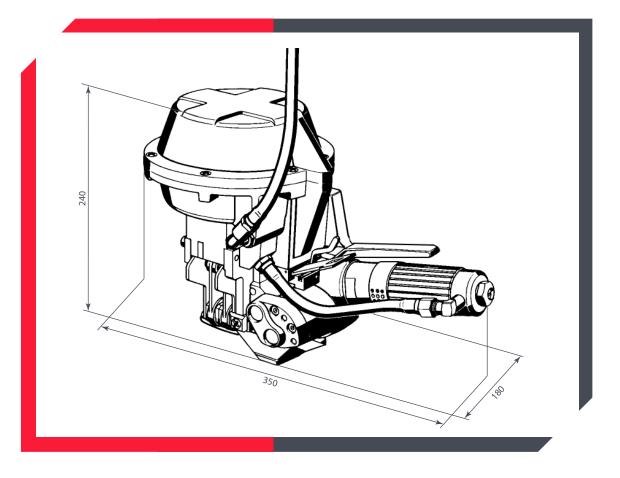

#### Tool Size (without suspension bracket):

| Length (mm): | 350 |
|--------------|-----|
| Width (mm):  | 180 |
| Height (mm): | 240 |
| Weight (kg): | 6.5 |