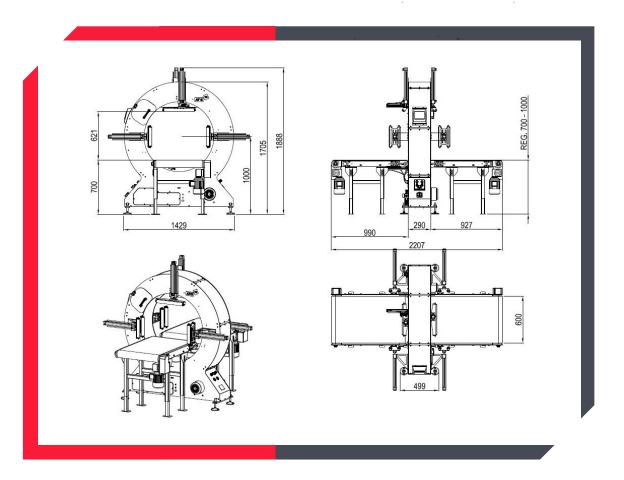

### **Technical Specifications**

| J | п | r | ٦ |   | ١. |
|---|---|---|---|---|----|
|   | ш | ш | ш | ч | ١. |
|   |   |   |   | _ |    |

Diameter (mm): 900
Max. rotating speed (RPM): 100

#### **Product Size:**

Max. product size (mm):

Min. product size (mm):

Max. product length:

Min. product length (mm):

Min. product length (mm):

Max. weight (kg)

H 640, W 890

H 200, W 200

Dependent on conveyors