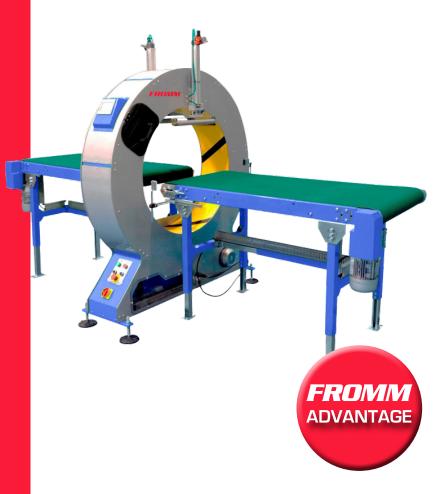

# FROMM FV350-90 **Automatic Inline Orbital Wrapping Machine**

The FROMM FV350-90 Automatic Inline Orbital Wrapping Machine is an automated system to stretch wrap long products such as pipes, tubes and rods. This fully automatic programmable machine with a 900mm diameter ring, when combined with conveyors, and safety systems is the ideal solution for small process lines.

### **†** Features

- Double reel film dispensers
- 900mm wrapping ring
- Adjustable speed (RPM)
- Mechanical film brake
- Easy to use
- Automatic film cutting at end of wrap cycle
- To be placed in production line
- Six wrapping programs available

## Benefits

- Twin wrapping heads for optimal function
- High production throughput
- Easily accommodate different products
- Reliable and robust.
- Programmable wrapping functions
- FROMM 2 year warranty