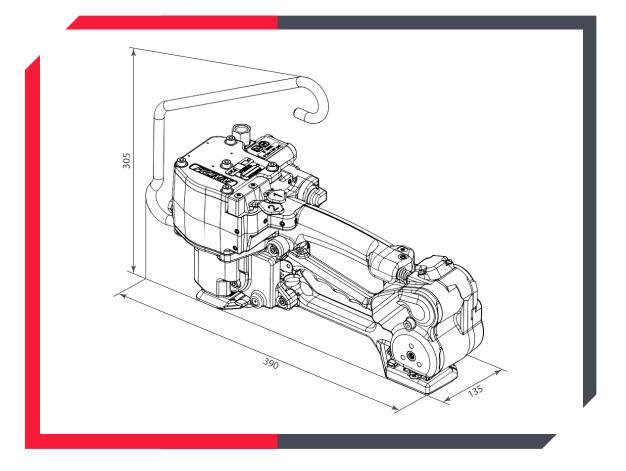

#### Technical Specifications

| Tensioning:                          |          |
|--------------------------------------|----------|
| Strap Tension (N):                   | 600-2000 |
| Tensioning Speed (mm/s):             | 120-260  |
| Joint Strength, approx. (%):         | 75       |
|                                      |          |
| Tool Size (with suspension bracket): |          |
| Length (mm):                         | 390      |
| Width (mm):                          | 135      |
| Height (mm):                         | 305      |
| Weight (kg):                         | 6.8      |
|                                      |          |