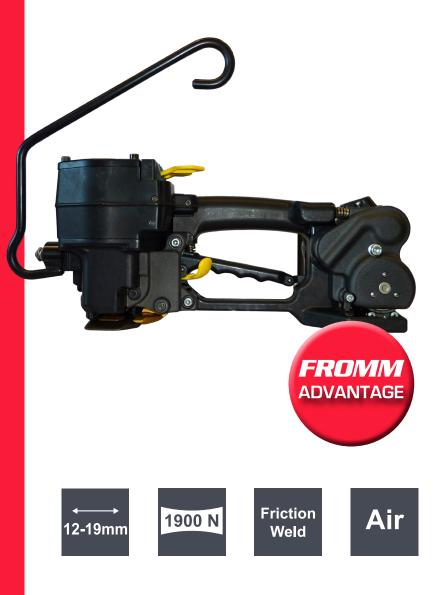

## FROMM P380 Pneumatic Powered Plastic Strapping Tool

The FROMM P380 Pneumatic Powered Plastic Strapping Tool is a robust, reliable & simple tool ideally used for strapping packages with small surface areas.

### ★ Features

- Semi-automatic strapping tool
- Designed for small bundles
- 2 button operation, tension, seals and cuts
- Robust & durable
- Friction seal joint

## 🕂 Benefits

- Ideal for small bundles, ie. pipes and tube
- Strong and sturdy
- Long life wear parts
- FROMM 2 year warranty

#### Technical Specifications

| Tensioning:                          |          |
|--------------------------------------|----------|
| Strap Tension (N):                   | 600-2000 |
| Tensioning Speed (mm/s):             | 120-260  |
| Joint Strength, approx. (%):         | 75       |
|                                      |          |
| Tool Size (with suspension bracket): |          |
| Length (mm):                         | 390      |
| Width (mm):                          | 135      |
| Height (mm):                         | 305      |
| Weight (kg):                         | 6.8      |
|                                      |          |

#### Sealing Type:

Friction weld

| <b>Strap Specification:</b><br>Width (mm):<br>Thickness (mm):                                                                                         | 13-19<br>0.40-1.35 |
|-------------------------------------------------------------------------------------------------------------------------------------------------------|--------------------|
| <b>Power Supply:</b><br>Pneumatic power<br>Max. Air Pressure (bar):<br>Max. PSI:                                                                      | 6.0<br>87          |
| <b>Air Consumption:</b><br>Tensioning: 6.5 NI uncompressed air/sec<br>Sealing: 10.9 NI uncompressed air/sec<br>Max. pressure drop of 0.5 bar/7.25 psi |                    |
| <b>Operating Conditions:</b><br>Temperature range (°C):                                                                                               | -10 - +45          |