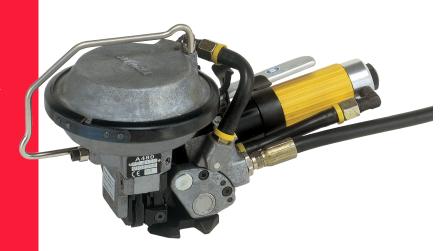

## FROMM A480 **Pneumatic Powered** Steel Strapping Tool

The FROMM A480 Pneumatic Powered Steel Strapping Tool is the ideal pneumatic steel strapping tool for round packages. Robust, reliable, simple & cost effective, the A480 is ideally used to strap any package with small surface areas.

Boasting FROMM's superior tensioning force, the A480 has become a proven performer when strapping bars, bundles, pipes and coils.

If you need to strap heavy duty, rounded packages, the A480 is the tool of choice.

## Features

- Pneumatic pusher type combination steel strapping tool
- Proven performer for strapping bars, bundles, pipes & coils
- Ergonomically arranged levers for tensioning and sealing
- Single notch seal