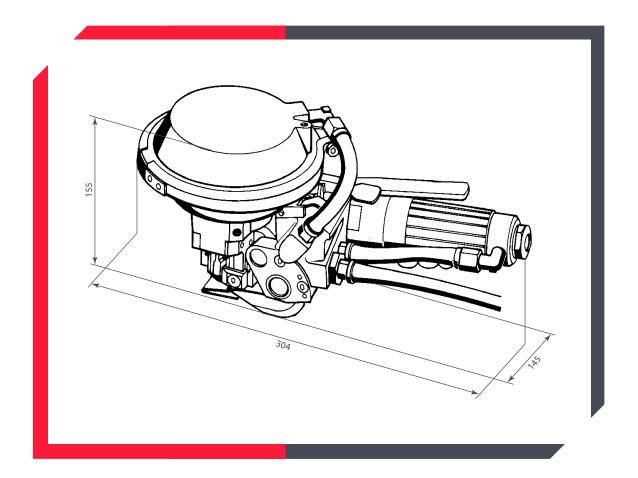

#### Tool Size (without suspension bracket):

| 304 |
|-----|
| 145 |
| 155 |
| 4.5 |
|     |