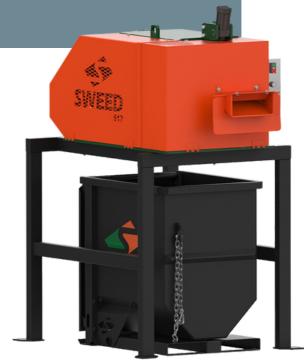

- » Large domestic steel banding
- » High-tensile bale wire
- » Small, solid, aluminium and copper bars
- » Jacketed and non-jacketed wire and cable

For other materials, please consult FROMM

The Model 517 XHD is shown sitting on and over an optional basic stand and self-dumping hopper.