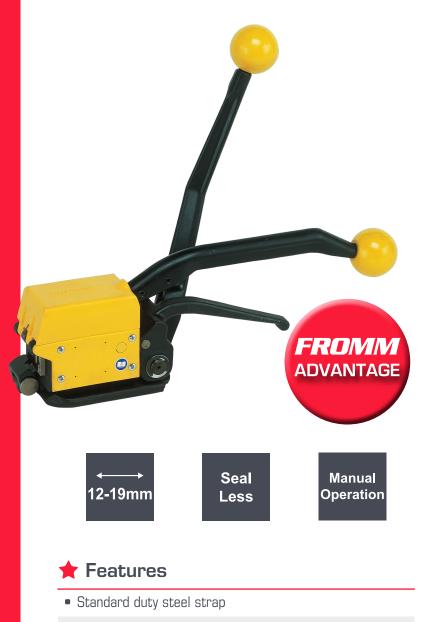

## FROMM A333 Combination Steel Sealing Tool

The FROMM A333 Steel Strap Combination Tool is the perfect manual steel strapping tool for regular duty strapping. Robust, reliable, simple & cost effective, the A333 is ideally used as a low volume steel strapping tool or as a back-up tool. You can pick up this tool and use it anywhere, anytime as it operates without the need of a power source or any secondary tools.

### **Specifications**

| Strap Width (mm):     | 12 - 19     |
|-----------------------|-------------|
| Strap Thickness (mm): | 0.38 - 0.58 |
| Weight (kg):          | 3.9         |