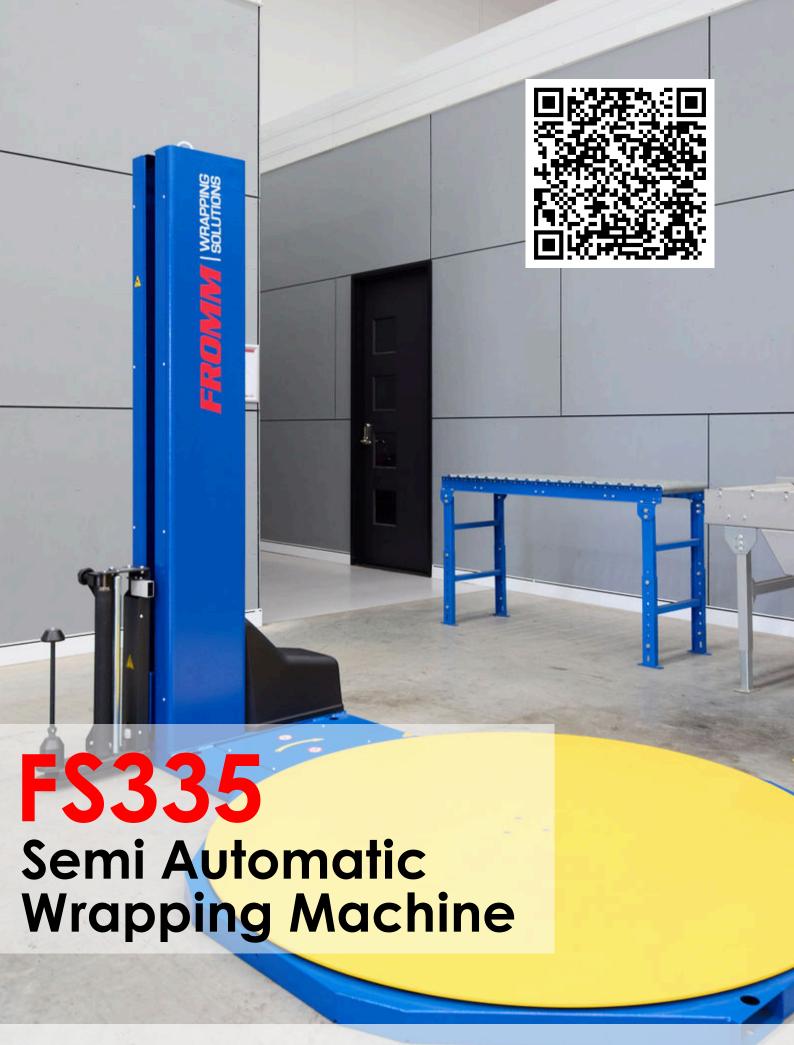

## FROMM FS335 Semi-Automatic Stretch Wrapping Machine

The FS335 stretch wrapping machine is designed for reliability, flexibility and cost effective performance. It's user friendly design enhances safety and ease of use, making it an ideal choice for businesses looking for effiency and durability.

## **Technical Overview**

- Power requirements; 240 V, 50 Hz, 10.0 A standard power outlet
- 1650 mm turntable diameter (fits a 1165 x 1165 mm pallet without overhang)
- 2000 kg maximum load capacity
- 2200 mm maximum wrap height
- Photoelectric sensor for load height detection
- Rotation speed is adjustable from 5 to 12 RPM
- Soft start and stop as standard
- Vertical carriage speed up/down are independently adjustable 20 to 90 mm/second
- Easy to use operator panel, store up to 6 wrap programs
- (Optional) Loading Ramps for pallet jacks
- (Optional) Scale Kit with digital weight indicator

## **Benefits**

- FROMM 2 Year Warranty and supported by in-house field service team
- Easy installation plug & play no special installation required
- Requires virtually zero maintenance

Operating Panel with 99 programs, emergency stop and reset buttons