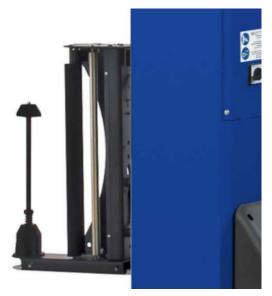

z, 10.0 A standard power outlet
- 1650 mm turntable diameter (fits a 1165 x 1165 mm pallet without overhang)
- 2000 kg maximum load capacity
- 2200 mm maximum wrap height
- Photoelectric sensor for load height detection
- Rotation speed is adjustable from 5 to 12 RPM
- Soft start and stop as standard
- Vertical carriage speed up/down are independently adjustable 20 to 90 mm/second
- Easy to use operator panel, store up to 6 wrap programs
- (Optional) Loading Ramps for pallet jacks
- (Optional) Scale Kit with digital weight indicator

## **Benefits**

- FROMM 2 Year Warranty and supported by in-house field service team
- Easy installation plug & play no special installation required
- Requires virtually zero maintenance



Operating Panel with 99 programs, emergency stop and reset buttons



Film carriage CA2 mechanical brake